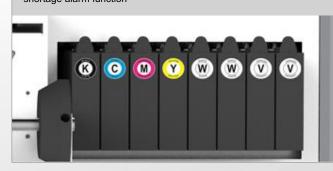

#### Intelligent Ink Supply System

New ink cartridge design, with ink automatic circulation, ink shortage alarm function