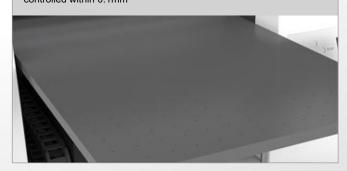

#### Lifting vacuum table

High-precision honeycomb hard aluminum platform, the flatness is controlled within 0.1mm