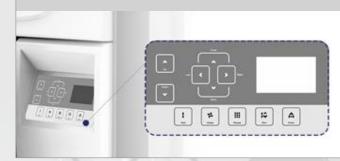

#### Multifunction control panel

Humanized design, in line with human habits, flexible and easy to operate