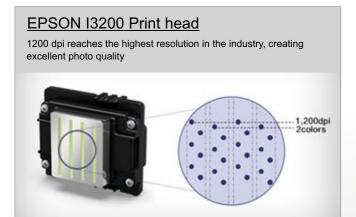

#### **Product advantages**

- Print Like a Pro! Get Crisp, Vibrant Images and Text at 1200 dpi.
- > Make Your Business Bloom & Thrive in A Compact Space.
- > You can count on its Smarter, Faster & Efficient Operation.
- > Unlock Your Business Potential with both Flat & Roll Printing.
- Make Your Business Sparkle with Color, White and Varnish Printing Simultaneously.

## PRODUCT PARAMETERS

| Model name                       |                                                                            | XIS FLASHJET MINI                                                                                                                    |
|----------------------------------|----------------------------------------------------------------------------|--------------------------------------------------------------------------------------------------------------------------------------|
| Printer picture                  |                                                                            |                                                                                                                                      |
| Fixture (optional configuration) |                                                                            |                                                                                                                                      |
| Print Head                       | Print head                                                                 | EPSON 13200                                                                                                                          |
|                                  | Number of Print head                                                       | 1 Pc                                                                                                                                 |
|                                  | Nozzle spray force range                                                   | 2-3mm                                                                                                                                |
|                                  | Number of nozzles                                                          | 3200 pcs                                                                                                                             |
|                                  | Distance between nozzles                                                   | 1/300 inch                                                                                                                           |
|                                  | Number of nozzle rows                                                      | 8                                                                                                                                    |
|                                  | Maximum number of supported ink colors                                     | 8                                                                                                                                    |
|                                  | Effective print width                                                      | 300npi/1 row, 600npi/2 row, 1200npi/4 row                                                                                            |
|                                  | Effective print width                                                      | 33.8mm                                                                                                                               |
|                                  | Droplet ejection performance<br>(droplet volume and ejection<br>frequency) | 2 levels of grayscale 5 pl (43.2kHz)<br>3 levels of grayscale 6.12.5 pl (21.6kHz)<br>4 levels of grayscale 3.8, 6.2, 9.3pl (21.6kHz) |
| Parameter                        | Rip Software                                                               | Future Rip                                                                                                                           |
|                                  | Print speed                                                                | 0.28-3sqm/h                                                                                                                          |
|                                  | Highest print resolution                                                   | 720 x 1200 dpi                                                                                                                       |
|                                  | Print Size                                                                 | 297 x 420 mm                                                                                                                         |
|                                  | Print Version                                                              | White and color and varnish print at same time                                                                                       |
|                                  | Print mode                                                                 | CMYK+W+V/CMYKLcLm+W/CMYKLcLmLkLlk/CMYK                                                                                               |
|                                  | Print height                                                               | 0-85 mm                                                                                                                              |
|                                  | Printer dimension L*W*H                                                    | 1000mm*902mm*592mm                                                                                                                   |
|                                  | N.W.                                                                       | 60KG                                                                                                                                 |
|                                  | Packing L*W*H                                                              | 1.12m*1.02m*0.78m                                                                                                                    |
|                                  | Size Volume                                                                | 0.89cbm                                                                                                                              |
|                                  | G.W.                                                                       | 80KG                                                                                                                                 |
|                                  | Power                                                                      | AC220/110V, 50HZ~60HZ                                                                                                                |
|                                  | Working environment                                                        | Temperature : 20°C-28°C Humidity : 35%-65%                                                                                           |
| Other                            | Connection method                                                          | Network cable                                                                                                                        |
|                                  | Ink type                                                                   | Environmental UV curing ink                                                                                                          |
|                                  | Ink store environment (shading)                                            | Temperature : 20°C-28°C Humidity : 35%-65%                                                                                           |
|                                  | Graphic format                                                             | Tiff, Jpg, Eps, Pdf, Png                                                                                                             |
|                                  | Launch                                                                     | 2023                                                                                                                                 |
|                                  | Place of origin                                                            | Mainland China                                                                                                                       |
|                                  | Packaging specification                                                    | Unit                                                                                                                                 |
|                                  | Machine color                                                              | Silver & White & Black                                                                                                               |
|                                  | Printer type                                                               | Digital inkjet printer                                                                                                               |