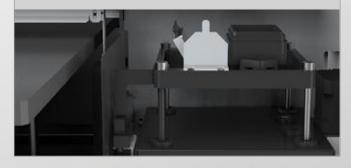

#### Lifting capping station design

The motor drives the capping station to rise and fall, precisely controls the position of the carriage and better protects the nozzle